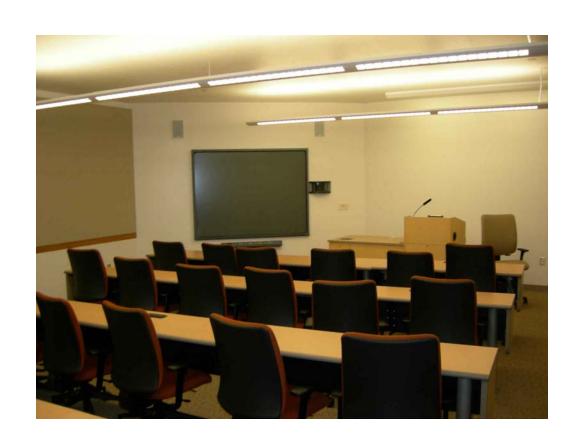

## These are the features and general layout of our Classrooms

- 24 seat
- Telephone in 3029 only
- Computer with projector
- Internet access
- Echo capability
- Whiteboard