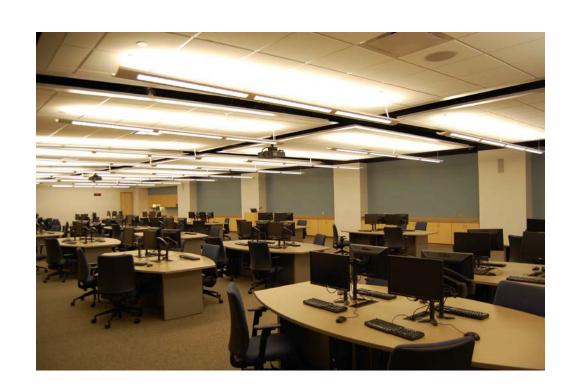

## These are the features and general layout of our Technology labs

- 72 computers in 1010
- 60 computers in 1012
- Computer with projector
- Internet access
- No food/drink
- No telephone