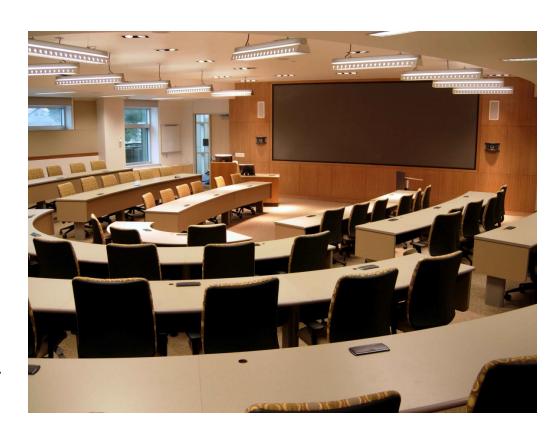

## These are the features and general layout of our Seminar rooms

- 80 seat
- Computer with projector
- Internet access
- Echo capability
- Telephone in 2018 and 1005 only
- 60 seat in 4053 only