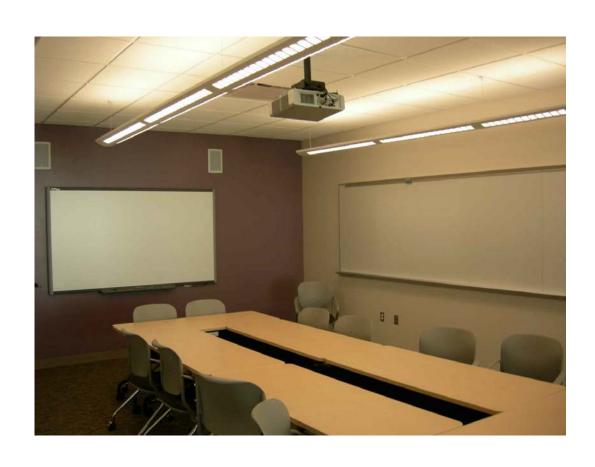

## These are the features and general layout of all Interaction Rooms (IR)

- 14 seat
- No telephone
- Computer with projector
- Internet access
- Whiteboard