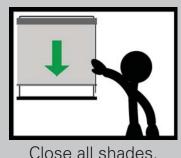

## EMERGENCY LOCKDOWN PROCEDURES

WRITE YOUR FACILTY NAME HERE

If a crisis situation is known on campus, use the following procedures to lockdown the facilities/rooms:



UNIVERSITY OF NEBR. MEDICAL CENTER" HEROES







Keep everyone quiet and away from any doors and windows.



Silence all cell phones and pagers.



work areas and

Remain calm and stay with others in your area.

| Я |  |
|---|--|
|   |  |

If a gunshot is heard, keep people down near the floor and shielded under or behind furniture as much as possible.



Conduct a count of all persons and report any missing persons to authorities.



No one should leave a building or secure area while under a lockdown order.

THE BUILDING AND/OR CAMPUS LOCKDOWN WILL REMAIN IN EFFECT UNTIL CANCELLED BY AUTHORITIES