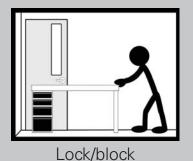

## EMERGENCY LOCKDOWN PROCEDURES

WRITE YOUR FACILTY NAME HERE

If a crisis situation is known on campus, use the following procedures to lockdown the facilities/rooms:



UNIVERSITY OF NEBR. MEDICAL CENTER" HEROES







Keep everyone quiet and away from any doors and windows.



Silence all cell phones and pagers.



work areas and

Remain calm and stay with others in your area.

| Я |  |
|---|--|
|   |  |

If a gunshot is heard, keep people down near the floor and shielded under or behind furniture as much as possible.



Conduct a count of all persons and report any missing persons to authorities.



No one should leave a building or secure area while under a lockdown order.

THE BUILDING AND/OR CAMPUS LOCKDOWN WILL REMAIN IN EFFECT UNTIL CANCELLED BY AUTHORITIES