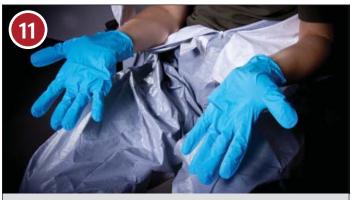

APPLY THE UPPER PORTION OF THE SUIT.

UNIVERSITY OF NEBRASKA MEDICAL CENTER" HEROES

MAKE SURE SLEEVES OVERLAP INNER GLOVES

APPLY THE OUTER GLOVES

UNIVERSITY OF NEBRASKA MEDICAL CENTER" HEROES

TAPE GLOVE ALONG UPPER RIM SEALING THE GLOVE TO THE SUIT