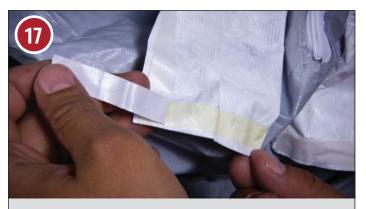

UNIVERSITY OF NEBRASKA MEDICAL CENTER<sup>\*\*</sup>

THEN APPLY OUTER BOOTS

TAPE BOOTS ALONG UPPER RIM SEALING THE BOOT TO THE SUIT

CREATE A TAB ON THE TAPE'S END TO AID IN LATER DOFFING

APPLY THE INNER GLOVES

CREATE A TAB ON THE TAPE'S END TO AID IN LATER DOFFING

REPEAT TAPING PROCESS FOR OTHER GLOVE

REMOVE TAPE FROM FRONT ZIPPER FLAP OF SUIT

SEAL ZIPPER FLAP