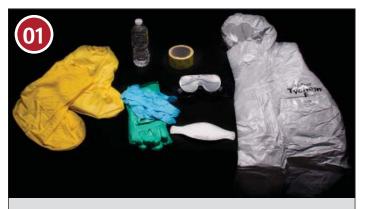

**EQUIPMENT**: OUTER BOOTS, WATER, OUTER GLOVES, INNER GLOVES, MASK, GOGGLES, SUIT

REMOVE ALL JEWELRY AND PERSONAL EFFECTS

CAREFULLY INSPECT THE SEAMS OF THE SUIT FOR TEARS OR BROKEN SEALS

STEP INTO SUIT AND PULL UP TO WAIST LEVEL