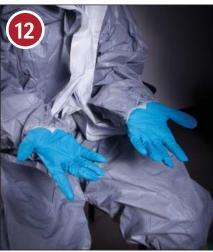

APPLY THE UPPER PORTION OF THE SUIT.

UNIVERSITY OF NEBRASKA MEDICAL CENTER" HEROES

MAKE SURE SLEEVES OVERLAP INNER GLOVES

APPLY THE OUTER GLOVES

UNIVERSITY OF NEBRASKA MEDICAL CENTER" HEROES

TAPE GLOVE ALONG UPPER RIM SEALING THE GLOVE TO THE SUIT