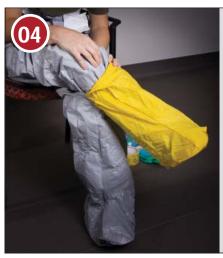

UNIVERSITY OF NEBRASKA MEDICAL CENTER<sup>\*\*</sup>

THEN APPLY OUTER BOOTS

TAPE BOOTS ALONG UPPER RIM SEALING THE BOOT TO THE SUIT

CREATE A TAB ON THE TAPE'S END TO AID IN LATER DOFFING

APPLY THE INNER GLOVES