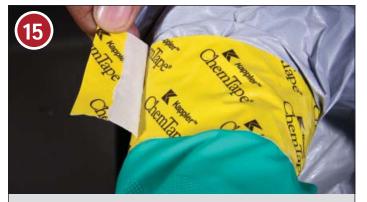

CREATE A TAB ON THE TAPE'S END TO AID IN LATER DOFFING

REPEAT TAPING PROCESS FOR OTHER GLOVE

REMOVE TAPE FROM FRONT ZIPPER FLAP OF SUIT

SEAL ZIPPER FLAP