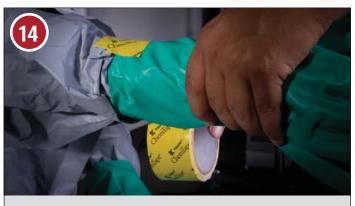

APPLY THE UPPER PORTION OF THE SUIT.

UNIVERSITY OF NEBRASKA MEDICAL CENTER" HEROES

MAKE SURE SLEEVES OVERLAP INNER GLOVES

APPLY THE OUTER GLOVES

UNIVERSITY OF NEBRASKA MEDICAL CENTER" HEROES

TAPE GLOVE ALONG UPPER RIM SEALING THE GLOVE TO THE SUIT

CREATE A TAB ON THE TAPE'S END TO AID IN LATER DOFFING

REPEAT TAPING PROCESS FOR OTHER GLOVE

REMOVE TAPE FROM FRONT ZIPPER FLAP OF SUIT

SEAL ZIPPER FLAP