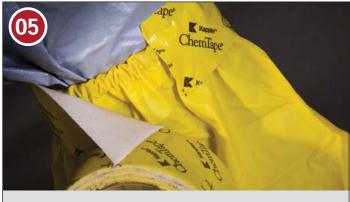

UNIVERSITY OF NEBRASKA MEDICAL CENTER<sup>\*\*</sup>

THEN APPLY OUTER BOOTS

TAPE BOOTS ALONG UPPER RIM SEALING THE BOOT TO THE SUIT

CREATE A TAB ON THE TAPE'S END TO AID IN LATER DOFFING

APPLY THE INNER GLOVES