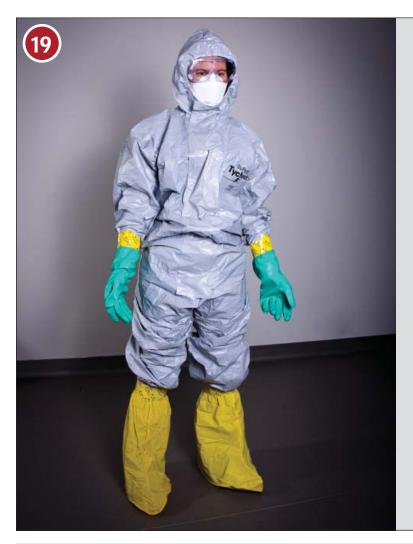

L JEWELRY AND PERSONAL EFFECTS



CAREFULLY INSPECT THE SEAMS OF THE SUIT FOR TEARS OR BROKEN SEALS



STEP INTO SUIT AND PULL UP TO WAIST LEVEL

UNIVERSITY OF NEBRASKA MEDICAL CENTER<sup>\*\*</sup>

THEN APPLY OUTER BOOTS



TAPE BOOTS ALONG UPPER RIM SEALING THE BOOT TO THE SUIT



CREATE A TAB ON THE TAPE'S END TO AID IN LATER DOFFING







APPLY THE INNER GLOVES



APPLY THE UPPER PORTION OF THE SUIT.

UNIVERSITY OF NEBRASKA MEDICAL CENTER" HEROES

MAKE SURE SLEEVES OVERLAP INNER GLOVES





APPLY THE OUTER GLOVES



UNIVERSITY OF NEBRASKA MEDICAL CENTER" HEROES

TAPE GLOVE ALONG UPPER RIM SEALING THE GLOVE TO THE SUIT



CREATE A TAB ON THE TAPE'S END TO AID IN LATER DOFFING



REPEAT TAPING PROCESS FOR OTHER GLOVE



REMOVE TAPE FROM FRONT ZIPPER FLAP OF SUIT



SEAL ZIPPER FLAP





#### PULL THE HOOD OF SUIT UP AND MAKE FINAL CHECK OF TAPE SEALS

# **REMOVING SUIT SUPPORT PPE**

- Begin by cleaning any areas of the suit that may have been chemically contaminated if necessary.
- Carefully remove all tape from gloves and boots and unzip suit.
- Remove outer gloves being careful not to contaminate inner gloves.
- Remove suit only touching inner surfaces. Try to keep outer surfaces turned in on themselves.
- Step into a clean (cold zone) area.
- Once suit is removed, inner gloves can be removed and hands sanitized if desired.
- Remove respiratory protection last, then proceed to hand washing and shower.

NOTE: If any areas of your body were contaminated during the doffing process, decontaminate them well in the shower and **notify the decon leader or appropriate person