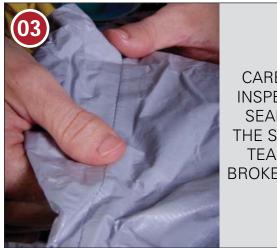

**EQUIPMENT**: OUTER BOOTS, WATER, OUTER GLOVES, INNER GLOVES, MASK, GOGGLES, SUIT

REMOVE ALL JEWELRY AND PERSONAL EFFECTS

CAREFULLY INSPECT THE SEAMS OF THE SUIT FOR TEARS OR BROKEN SEALS

STEP INTO SUIT AND PULL UP TO WAIST LEVEL