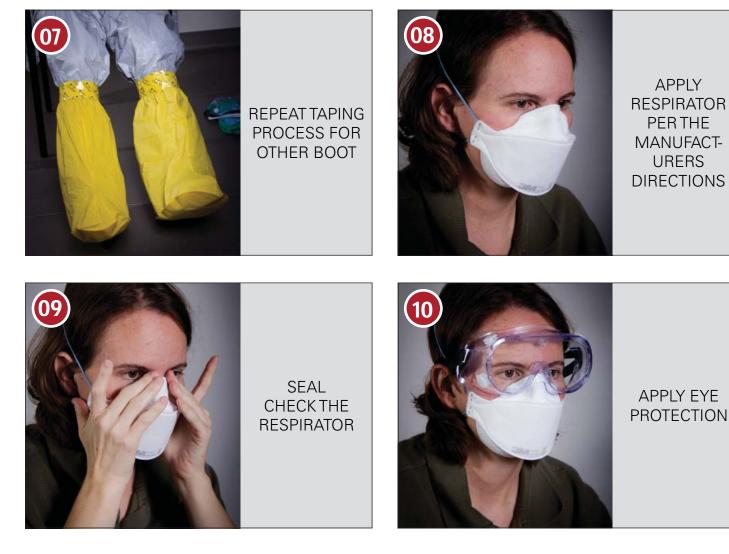

UNIVERSITY OF NEBRASKA MEDICAL CENTER<sup>\*\*</sup>

THEN APPLY OUTER BOOTS

TAPE BOOTS ALONG UPPER RIM SEALING THE BOOT TO THE SUIT

CREATE A TAB ON THE TAPE'S END TO AID IN LATER DOFFING

APPLY THE INNER GLOVES

#### PULL THE HOOD OF SUIT UP AND MAKE FINAL CHECK OF TAPE SEALS