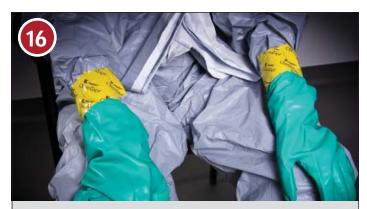

APPLY THE UPPER PORTION OF THE SUIT.

UNIVERSITY OF NEBRASKA MEDICAL CENTER" HEROES

MAKE SURE SLEEVES OVERLAP INNER GLOVES

APPLY THE OUTER GLOVES

UNIVERSITY OF NEBRASKA MEDICAL CENTER" HEROES

TAPE GLOVE ALONG UPPER RIM SEALING THE GLOVE TO THE SUIT

CREATE A TAB ON THE TAPE'S END TO AID IN LATER DOFFING

REPEAT TAPING PROCESS FOR OTHER GLOVE

REMOVE TAPE FROM FRONT ZIPPER FLAP OF SUIT

SEAL ZIPPER FLAP