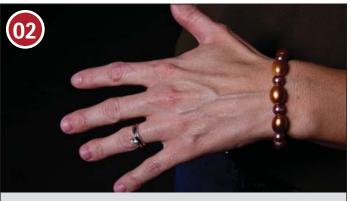

**EQUIPMENT**: OUTER BOOTS, WATER, OUTER GLOVES, INNER GLOVES, MASK, GOGGLES, SUIT

REMOVE ALL JEWELRY AND PERSONAL EFFECTS

CAREFULLY INSPECT THE SEAMS OF THE SUIT FOR TEARS OR BROKEN SEALS

STEP INTO SUIT AND PULL UP TO WAIST LEVEL