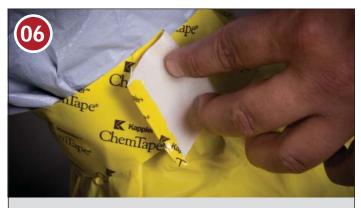

UNIVERSITY OF NEBRASKA MEDICAL CENTER<sup>\*\*</sup>

THEN APPLY OUTER BOOTS

TAPE BOOTS ALONG UPPER RIM SEALING THE BOOT TO THE SUIT

CREATE A TAB ON THE TAPE'S END TO AID IN LATER DOFFING

APPLY THE INNER GLOVES