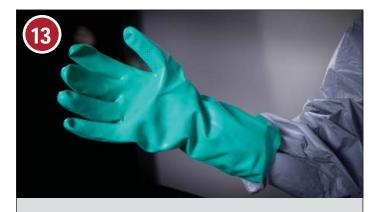

APPLY THE UPPER PORTION OF THE SUIT.

UNIVERSITY OF NEBRASKA MEDICAL CENTER" HEROES

MAKE SURE SLEEVES OVERLAP INNER GLOVES

APPLY THE OUTER GLOVES

UNIVERSITY OF NEBRASKA MEDICAL CENTER" HEROES

TAPE GLOVE ALONG UPPER RIM SEALING THE GLOVE TO THE SUIT