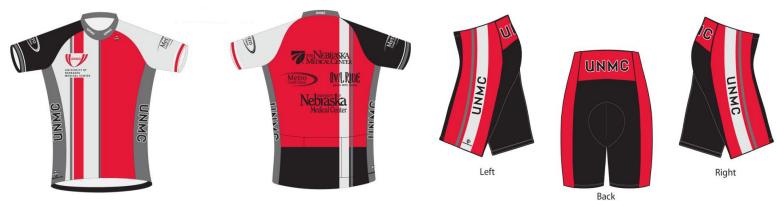

## 2014 Medical Center Cycling Apparel Order Form

Spring is coming and once again we are ordering Med Center customized cycling apparel. This year we are using Peak 1 Sports, an American manufacturer of cycling apparel (<a href="http://www.peak1sports.com/">http://www.peak1sports.com/</a>). The cost of a short sleeve, long sleeve or sleeveless jersey is only \$30. Thanks to the generosity of our sponsor, Metro Health Services Federal Credit Union, you are able to get an incredible deal! Cycling shorts can also be purchased for \$53 and bibs for \$57.

Only Med Center employees (UNMC, TNMC & UNMCP) and students are able to place orders.

Club cut raglan style jerseys in men's/unisex and women's sizes XS –4XL are available to order. The women's version is made without elastic at the bottom since, according to Peak 1 Sports that design has proven to be preferred by most women. Shorts and bibs are also available in men's and women's cut sizes XS – 4XL.