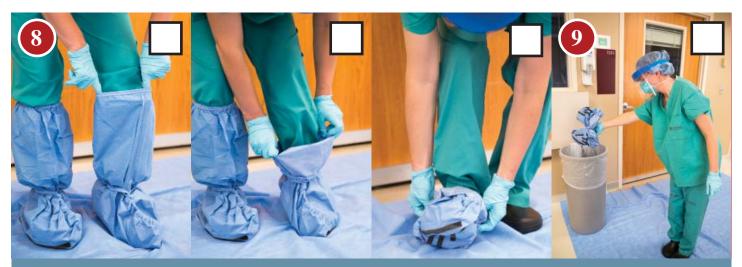

- 8 Remove the leg/boot covers one at a time. Roll the dirty side in as you remove them if possible, being very mindful of where the dirty side may come in contact with things around you.
- Step into a clean area of the doffing pad and discard covers in trash. Refrain from returning to the soiled area from this point forward.