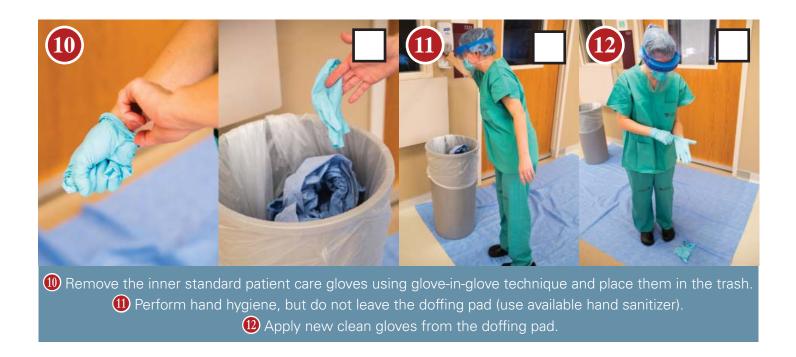

1 Bleach wipe the long cuff KC500 Purple Nitrile Gloves before opening the door to the patient room.
2 Step out of room onto the doffing pad with trash receptacle nearby.

3 Once on the doffing pad, if you taped the gloves to the gown, remove the tape gently and discard it before removing the gloves. 4 Remove the long cuff KC500 Purple Nitrile Gloves using glove-in-glove technique and discard them in the trash.

If the inner standard patient care gloves are accidentally removed during the doffing of the nitrile gloves, additional clean gloves are available on the doffing pad.

5 Begin gently removing the gown. Ties should be untied if possible to reduce aerosolization. 6 Keep clean gown sleeves over your gloved hands as much as possible to prevent contamination of the gloved fingers as you gather the gown, keeping the dirty surfaces to the inside, rolling it up gently. 7 Discard in trash.