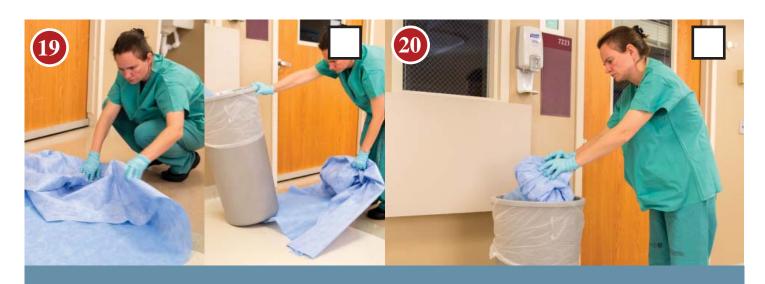

Step off the doffing pad, gather it up carefully rolling the dirty surface inward.Place rolled doffing pad in trash receptacle.

PERSONAL PROTECTIVE EQUIPMENT - UPDATE