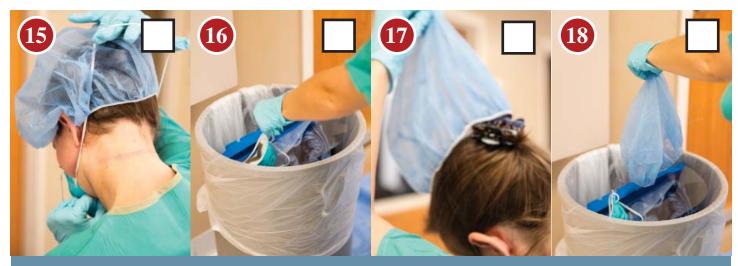

(15) Holding the lower corner of the N95 Respirator firmly, but exposing as little of your gloved hand as possible to its dirty surface, remove each strap of the N95 respirator over the head. (16) Gently place the N95 respirator in the trash. The surgical cap may move with the respirator straps as they are removed. (17) Remove the surgical cap with gentle motions, touching as little of its contaminated surfaces as possible. (18) Place surgical cap in trash.