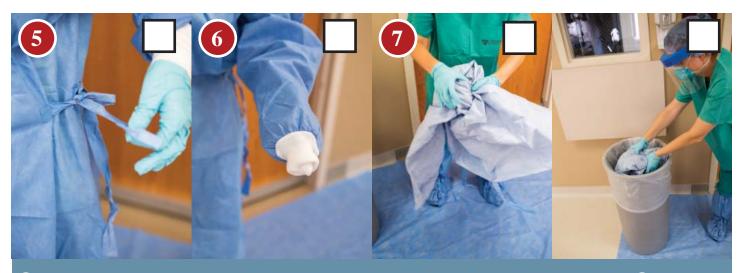

If the inner standard patient care gloves are accidentally removed during the doffing of the nitrile gloves, additional clean gloves are available on the doffing pad.

5 Begin gently removing the gown. Ties should be untied if possible to reduce aerosolization. 6 Keep clean gown sleeves over your gloved hands as much as possible to prevent contamination of the gloved fingers as you gather the gown, keeping the dirty surfaces to the inside, rolling it up gently. 7 Discard in trash.