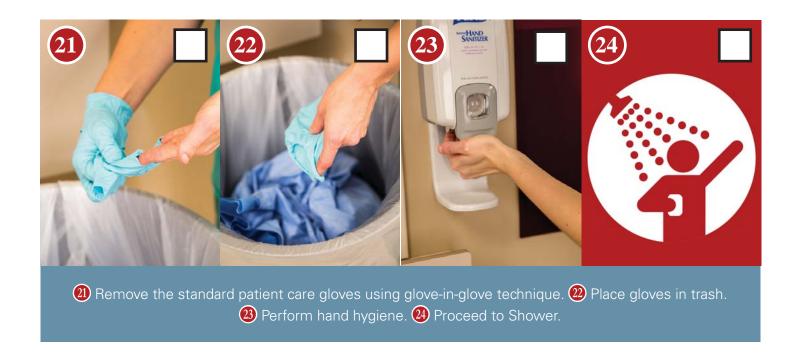

1 Bleach wipe the long cuff KC500 Purple Nitrile Gloves before opening the door to the patient room.
2 Step out of room onto the doffing pad with trash receptacle nearby.

3 Once on the doffing pad, if you taped the gloves to the gown, remove the tape gently and discard it before removing the gloves. 4 Remove the long cuff KC500 Purple Nitrile Gloves using glove-in-glove technique and discard them in the trash.

If the inner standard patient care gloves are accidentally removed during the doffing of the nitrile gloves, additional clean gloves are available on the doffing pad.

5 Begin gently removing the gown. Ties should be untied if possible to reduce aerosolization. 6 Keep clean gown sleeves over your gloved hands as much as possible to prevent contamination of the gloved fingers as you gather the gown, keeping the dirty surfaces to the inside, rolling it up gently. 7 Discard in trash.