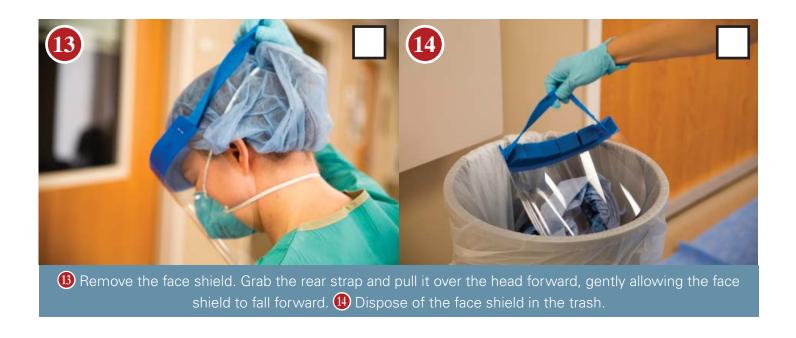

care gloves are accidentally removed during the doffing of the nitrile gloves, additional clean gloves are available on the doffing pad.







5 Begin gently removing the gown. Ties should be untied if possible to reduce aerosolization. 6 Keep clean gown sleeves over your gloved hands as much as possible to prevent contamination of the gloved fingers as you gather the gown, keeping the dirty surfaces to the inside, rolling it up gently. 7 Discard in trash.



- 8 Remove the leg/boot covers one at a time. Roll the dirty side in as you remove them if possible, being very mindful of where the dirty side may come in contact with things around you.
- Step into a clean area of the doffing pad and discard covers in trash. Refrain from returning to the soiled area from this point forward.















(15) Holding the lower corner of the N95 Respirator firmly, but exposing as little of your gloved hand as possible to its dirty surface, remove each strap of the N95 respirator over the head. (16) Gently place the N95 respirator in the trash. The surgical cap may move with the respirator straps as they are removed. (17) Remove the surgical cap with gentle motions, touching as little of its contaminated surfaces as possible. (18) Place surgical cap in trash.



Step off the doffing pad, gather it up carefully rolling the dirty surface inward.Place rolled doffing pad in trash receptacle.













PERSONAL PROTECTIVE EQUIPMENT - UPDATE