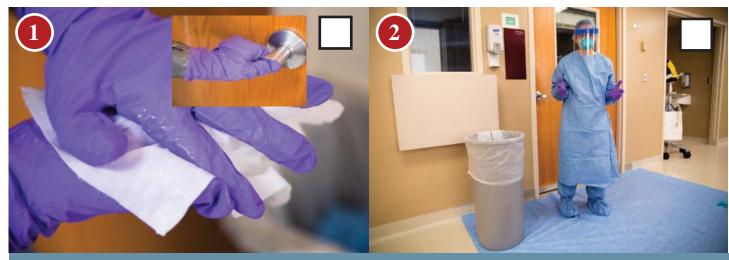

1 Bleach wipe the long cuff KC500 Purple Nitrile Gloves before opening the door to the patient room.
2 Step out of room onto the doffing pad with trash receptacle nearby.

3 Once on the doffing pad, if you taped the gloves to the gown, remove the tape gently and discard it before removing the gloves. 4 Remove the long cuff KC500 Purple Nitrile Gloves using glove-in-glove technique and discard them in the trash.