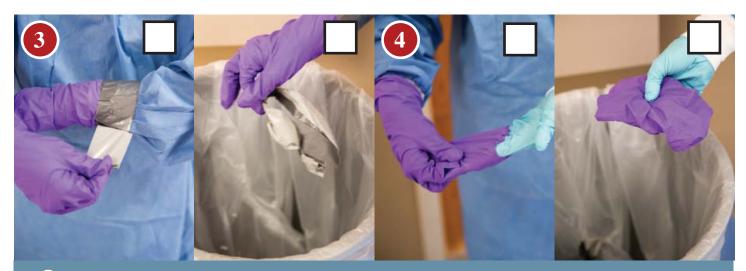

1 Bleach wipe the long cuff KC500 Purple Nitrile Gloves before opening the door to the patient room.
2 Step out of room onto the doffing pad with trash receptacle nearby.

3 Once on the doffing pad, if you taped the gloves to the gown, remove the tape gently and discard it before removing the gloves. 4 Remove the long cuff KC500 Purple Nitrile Gloves using glove-in-glove technique and discard them in the trash.