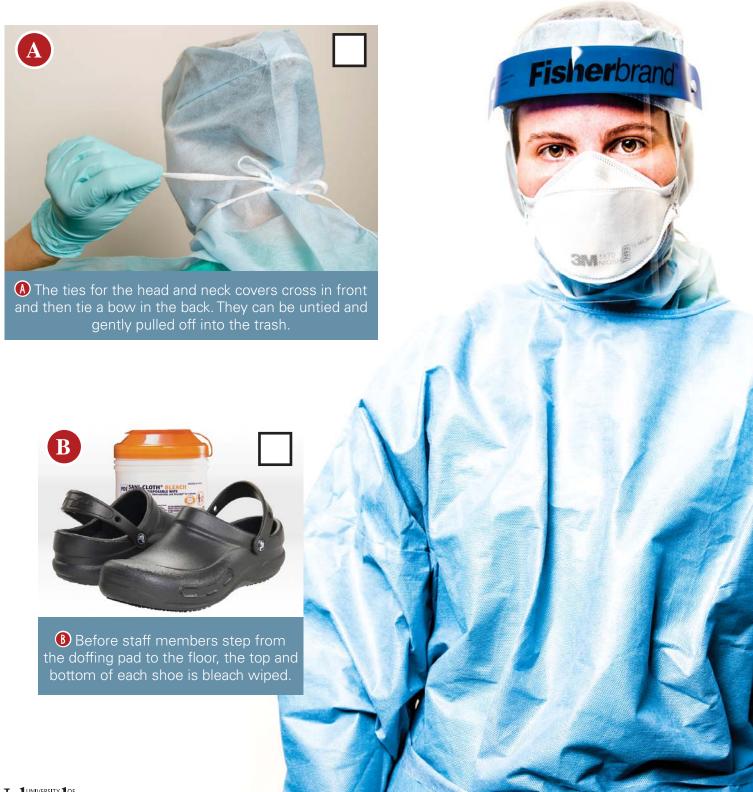

(15) Holding the lower corner of the N95 Respirator firmly, but exposing as little of your gloved hand as possible to its dirty surface, remove each strap of the N95 respirator over the head. (16) Gently place the N95 respirator in the trash. The surgical cap may move with the respirator straps as they are removed. (17) Remove the surgical cap with gentle motions, touching as little of its contaminated surfaces as possible. (18) Place surgical cap in trash.